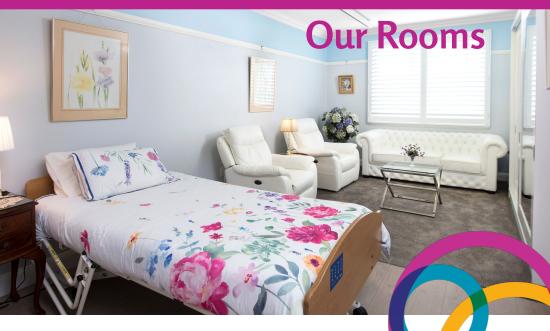

### **Super Suite**

This bright and spacious suite comes with en-suite, electronic bed, bedside table, built in wardrobe and television. With luxurious bedding and space to entertain, this super suite is fit for the kings and queens of the area.