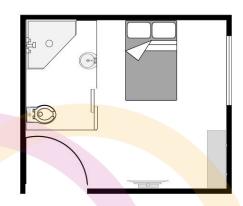

# **Lodge Suite**

Offering a kitchenette, en-suite, electronic bed, built in wardrobe and television these Lodge suites are a mini home in one. With the option to open up onto your own courtyard, this lifestyle is ideal for those who enjoy tranquility.

| Price       | Size  |
|-------------|-------|
| \$480,000   | 17 m2 |
| DAP \$65.49 |       |