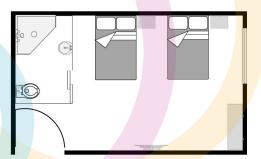

#### **Manor Double Suite**

These companion suites come with a shared en-suite, electronic tilt beds, built in wardrobe and television. These suites are perfect for people wishing to share.

| Price       | Size  |
|-------------|-------|
| \$320,000   | 25 m2 |
| DAP \$42.05 |       |