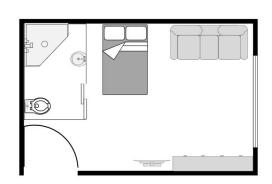

# **Manor Single Suite**

These suites come with electronic bed, ensuite, bedside table, built in wardrobe and television. Residents are welcome to bring their own special items of furniture to decorate their new home.

| Price       | Size  |
|-------------|-------|
| \$480,000   | 16 m2 |
| DAP \$64.57 |       |